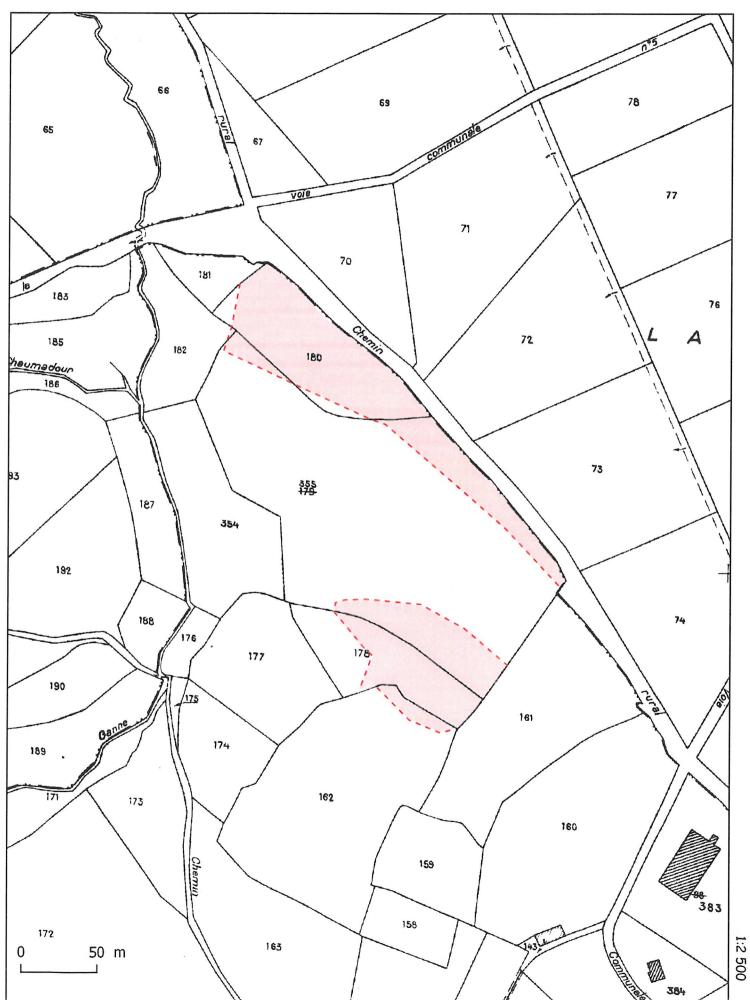

| 4.4 A quelle(s) procédure(s) adminis<br>La décision de l'autorité environnem                                                          | t <b>rative(s) d'autorisation le projet a-t-il été ou serc</b><br>nentale devra être jointe au(x) dossier(s) d'autoris                           | a-t-il soumis ?<br>sation(s).                 |
|---------------------------------------------------------------------------------------------------------------------------------------|--------------------------------------------------------------------------------------------------------------------------------------------------|-----------------------------------------------|
| Autorisation de défrichement (DDT)                                                                                                    |                                                                                                                                                  |                                               |
| 4.5 Dimensions et caractéristiques du p                                                                                               | projet et superficie globale de l'opération - préciser l                                                                                         | les unités de mesure utilisées                |
|                                                                                                                                       | deurs caractéristiques                                                                                                                           | Valeur(s)                                     |
| Surface à défricher :                                                                                                                 |                                                                                                                                                  | 3,24 ha<br>(lot 1 = 1,48 ha; lot 2 = 1,76 ha) |
| 4.6 Localisation du projet Adresse et commune(s) d'implantation                                                                       | Coordonnées géographiques <sup>1</sup> Long ° _                                                                                                  | _'"_ Lat°'"_                                  |
| Parcelles cadastrées section A<br>partie des numéros 180, 355, 178,<br>162, 153, 146, 139, 136<br>Bonnot<br>19200 CONFOLENT-PORT-DIEU |                                                                                                                                                  | _'"_ Lat°'"_<br>_'"_ Lat°'"_                  |
| 4.7 S'aait-il d'une modification/extensi                                                                                              | oignez à votre demande les annexes n° 2 à<br>ion d'une installation ou d'un ouvrage existant ?<br>o cet ouvrage a-t-il fait l'objet d'une évalua | Oui Non X                                     |
| 4.7.2 Si oui, décrivez sommairemen<br>différentes composantes de votre p<br>indiquez à quelle date il a été auto                      | projet et                                                                                                                                        |                                               |