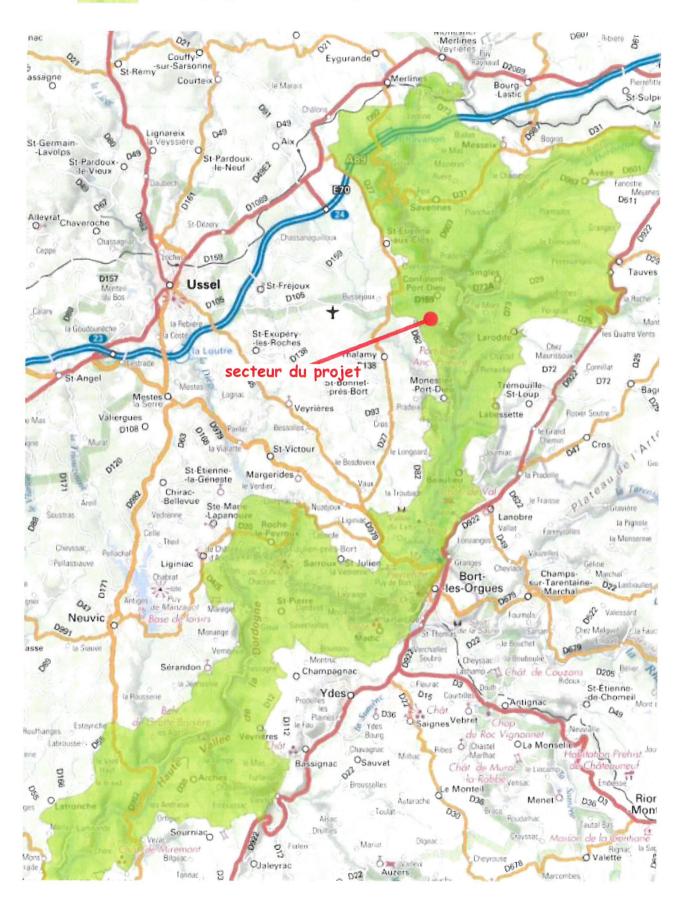

| Dans une commune couverte par un plan de prévention des risques naturels prévisibles (PPRN) ou par un plan de prévention des risques technologiques (PPRT) ?  Si oui, est-il prescrit ou approuvé ? |     | X   |                                                           |
|-----------------------------------------------------------------------------------------------------------------------------------------------------------------------------------------------------|-----|-----|-----------------------------------------------------------|
| Dans un site ou sur des sols<br>pollués ?                                                                                                                                                           |     | X   |                                                           |
| Dans une zone de<br>répartition des eaux ?                                                                                                                                                          |     | X   |                                                           |
| Dans un périmètre de protection rapprochée d'un captage d'eau destiné à la consommation humaine ou d'eau minérale naturelle ?                                                                       |     | X   |                                                           |
| Dans un site inscrit ?                                                                                                                                                                              |     | X   |                                                           |
| Le projet se situe-t-il, dans<br>ou à proximité :                                                                                                                                                   | Oui | Non | Lequel et à quelle distance ?                             |
| D'un site Natura 2000 ?                                                                                                                                                                             | X   |     | inclus en ZPS "Gorges de la Dordogne" (directive oiseaux) |
| D'un site classé ?                                                                                                                                                                                  |     | X   |                                                           |