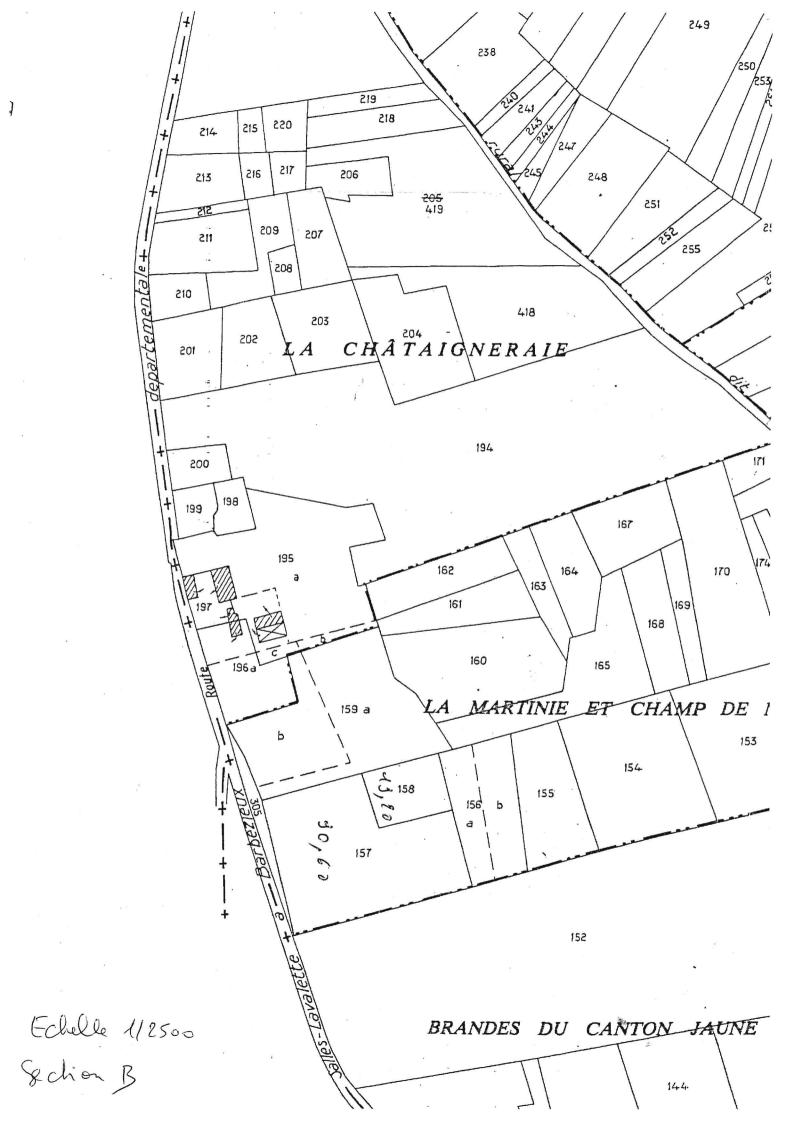

Doivent être annexées au présent formulaire les pièces énoncées à la rubrique 8.1 du formulaire

4.1 Nature du projet

DEFRICHEMENT 16. DEVIAT-B. 157 GOAGOGA 1 HOR OS a 80 a 16- DEVIAT 13 158 19020 CH

La loi n° 78-17 du 6 janvier 1978 modifiée relative à l'informatique, aux fichiers et aux libertés s'applique aux données nominatives portées dans ce formulaire. Elle garantit un droit d'accès et de rectification pour ces données auprès du service destinataire

Objet

Défrichement de 14a 09 à 80 ca de Benet tailles Sur ella commune de Déricit 16190

| D-6 | Hololo | <b>EU 21</b> | gnature             |
|-----|--------|--------------|---------------------|
|     |        |              | 2000 VEZ2100 VEZ010 |