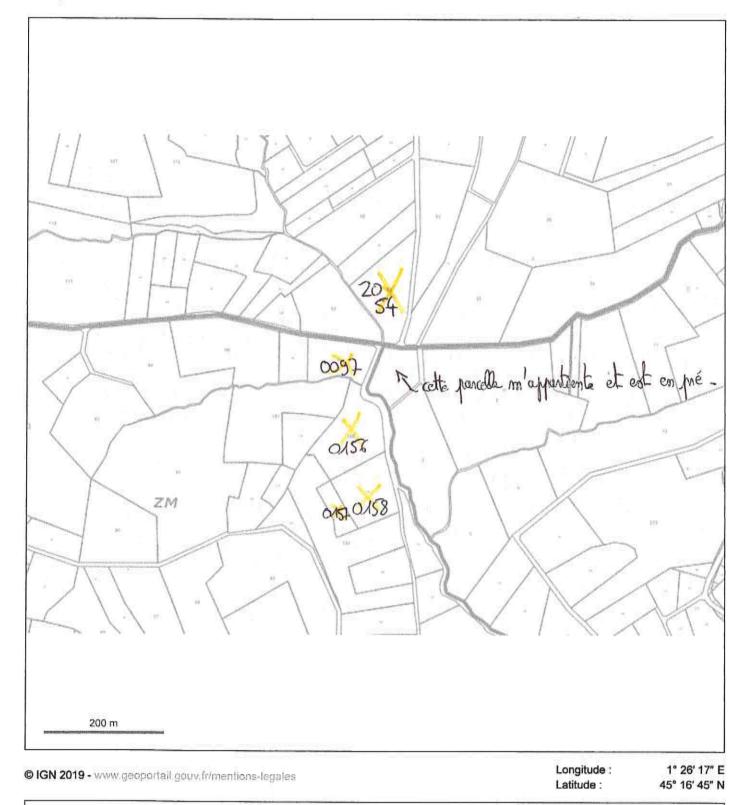

4.5 Dimensions et caractéristiques du projet et superficie globale de l'opération - préciser les unités de mesure utilisées

| Grandeurs caracté                                             | ques             | Valeur(s) |
|---------------------------------------------------------------|------------------|-----------|
| Poncelle 0054 Secto<br>Pancelle 0097 Sett<br>0156 -<br>0158 - | 20 = 1,03 ha)    | 3,82 ha   |
| - $O1S+$ $-$                                                  | $c_{1} = 0 (29)$ |           |

Au regard du formulaire rempli, estimez-vous qu'il est nécessaire que votre projet fasse l'objet d'une évaluation environnementale ou qu'il devrait en être dispensé ? Expliquez pourquoi.

| Objet |                                                                                                                                                                                                                                                                                                                                                                                                                                                                                                                                                         |   |  |  |
|-------|---------------------------------------------------------------------------------------------------------------------------------------------------------------------------------------------------------------------------------------------------------------------------------------------------------------------------------------------------------------------------------------------------------------------------------------------------------------------------------------------------------------------------------------------------------|---|--|--|
| 1     | Document CERFA nº14734 intitulé « informations nominatives relatives au maître d'ouvrage ou pétitionnaire » - non publié ;                                                                                                                                                                                                                                                                                                                                                                                                                              | X |  |  |
| 2     | Un plan de situation au 1/25 000 ou, à défaut, à une échelle comprise entre 1/16 000 et 1/64 000 (Il peut s'agir<br>d'extraits cartographiques du document d'urbanisme s'il existe) ;                                                                                                                                                                                                                                                                                                                                                                   | N |  |  |
| 3     | Au minimum, 2 photographies datées de la zone d'implantation, avec une localisation cartographique des prises<br>de vue, l'une devant permettre de situer le projet dans l'environnement proche et l'autre de le situer dans le<br>paysage lointain ;                                                                                                                                                                                                                                                                                                   |   |  |  |
| 4     | Un plan du projet <u>ou</u> , pour les travaux, ouvrages ou aménagements visés aux catégories 5° a), 6° b) et c), 7°, 9°, 10°, 11°, 12°, 13°, 22°, 32, 38° ; 43° a) et b) de l'annexe à l'article R. 122-2 du code de l'environnement un projet de tracé ou une enveloppe de tracé ;                                                                                                                                                                                                                                                                    |   |  |  |
| 5     | Sauf pour les travaux, ouvrages ou aménagements visés aux 5° a), 6° b) et c), 7°, 9°, 10°, 11°, 12°, 13°, 22°, 32, 38° ; 43° a) et b) de l'annexe à l'article R. 122-2 du code de l'environnement : plan des abords du projet (100 mètres au minimum) pouvant prendre la forme de photos aériennes datées et complétées si nécessaire selon les évolutions récentes, à une échelle comprise entre 1/2 000 et 1/5 000. Ce plan devra préciser l'affectation des constructions et terrains avoisinants ainsi que les canaux, plans d'eau et cours d'eau ; |   |  |  |
| 6     | Si le projet est situé dans un site Natura 2000, un plan de situation détaillé du projet par rapport à ce site. Dans les autres cas, une carte permettant de localiser le projet par rapport aux sites Natura 2000 sur lesquels le projet est susceptible d'avoir des effets.                                                                                                                                                                                                                                                                           |   |  |  |