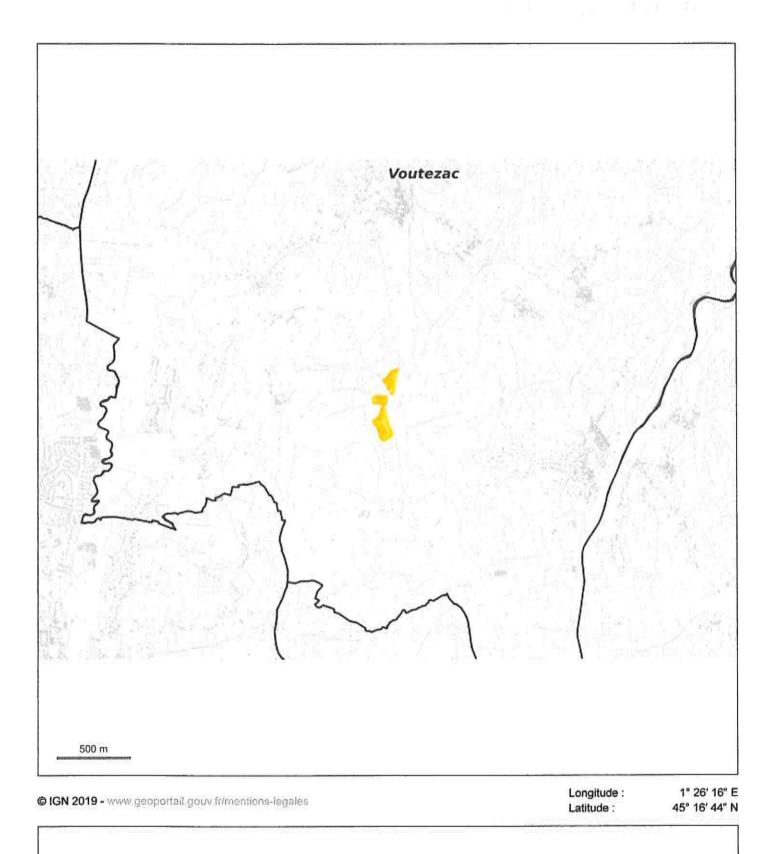

4.6 Localisation du projet Adresse et commune(s) d'implantation

| Coordonnées géographiques <sup>1</sup>                                                                                                                                              | Long.1_° L(' L(' E | Lat. 65 ° 16 · 48 · 10 |
|-------------------------------------------------------------------------------------------------------------------------------------------------------------------------------------|--------------------|------------------------|
| Pour les catégories 5° a), 6° a), b<br>et c), 7°a, 9°a), 10°, 11°a) et b),<br>22°, 32°, 34°, 38° ; 43° a) et b) de<br>l'annexe à l'article R. 122-2 du<br>code de l'environnement : | 8                  |                        |
| Point de départ :                                                                                                                                                                   | Long°'"_           | Lat ° ' " _            |
| Point d'arrivée :                                                                                                                                                                   | Long ° ' " _       | Lat ° ' " _            |
| Communes traversées :                                                                                                                                                               |                    |                        |
|                                                                                                                                                                                     |                    |                        |
|                                                                                                                                                                                     |                    |                        |
|                                                                                                                                                                                     |                    |                        |
|                                                                                                                                                                                     |                    |                        |
|                                                                                                                                                                                     |                    |                        |

Au regard du formulaire rempli, estimez-vous qu'il est nécessaire que votre projet fasse l'objet d'une évaluation environnementale ou qu'il devrait en être dispensé ? Expliquez pourquoi.

| Objet |                                                                                                                                                                                                                                                                                                                                                                                                                                                                                                                                                         |   |  |  |
|-------|---------------------------------------------------------------------------------------------------------------------------------------------------------------------------------------------------------------------------------------------------------------------------------------------------------------------------------------------------------------------------------------------------------------------------------------------------------------------------------------------------------------------------------------------------------|---|--|--|
| 1     | Document CERFA nº14734 intitulé « informations nominatives relatives au maître d'ouvrage ou pétitionnaire » - non publié ;                                                                                                                                                                                                                                                                                                                                                                                                                              | X |  |  |
| 2     | Un plan de situation au 1/25 000 ou, à défaut, à une échelle comprise entre 1/16 000 et 1/64 000 (Il peut s'agir<br>d'extraits cartographiques du document d'urbanisme s'il existe) ;                                                                                                                                                                                                                                                                                                                                                                   | N |  |  |
| 3     | Au minimum, 2 photographies datées de la zone d'implantation, avec une localisation cartographique des prises<br>de vue, l'une devant permettre de situer le projet dans l'environnement proche et l'autre de le situer dans le<br>paysage lointain ;                                                                                                                                                                                                                                                                                                   |   |  |  |
| 4     | Un plan du projet <u>ou</u> , pour les travaux, ouvrages ou aménagements visés aux catégories 5° a), 6° b) et c), 7°, 9°, 10°, 11°, 12°, 13°, 22°, 32, 38° ; 43° a) et b) de l'annexe à l'article R. 122-2 du code de l'environnement un projet de tracé ou une enveloppe de tracé ;                                                                                                                                                                                                                                                                    |   |  |  |
| 5     | Sauf pour les travaux, ouvrages ou aménagements visés aux 5° a), 6° b) et c), 7°, 9°, 10°, 11°, 12°, 13°, 22°, 32, 38° ; 43° a) et b) de l'annexe à l'article R. 122-2 du code de l'environnement : plan des abords du projet (100 mètres au minimum) pouvant prendre la forme de photos aériennes datées et complétées si nécessaire selon les évolutions récentes, à une échelle comprise entre 1/2 000 et 1/5 000. Ce plan devra préciser l'affectation des constructions et terrains avoisinants ainsi que les canaux, plans d'eau et cours d'eau ; |   |  |  |
| 6     | Si le projet est situé dans un site Natura 2000, un plan de situation détaillé du projet par rapport à ce site. Dans les autres cas, une carte permettant de localiser le projet par rapport aux sites Natura 2000 sur lesquels le projet est susceptible d'avoir des effets.                                                                                                                                                                                                                                                                           |   |  |  |

# plan de situation