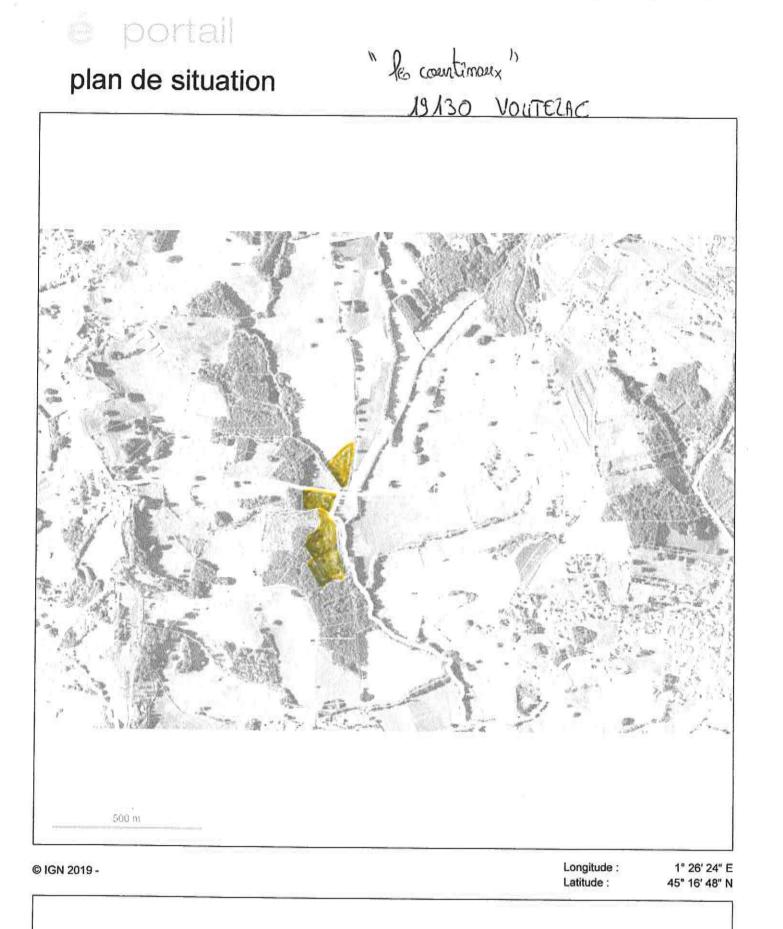

4.6 Localisation du projet Adresse et commune(s) d'implantation

| Coordonnées géographiques <sup>1</sup>                                                                                                                                              | Long.1_° L(' L(' E | Lat. 65 ° 16 · 48 · 10 |
|-------------------------------------------------------------------------------------------------------------------------------------------------------------------------------------|--------------------|------------------------|
| Pour les catégories 5° a), 6° a), b<br>et c), 7°a, 9°a), 10°, 11°a) et b),<br>22°, 32°, 34°, 38° ; 43° a) et b) de<br>l'annexe à l'article R. 122-2 du<br>code de l'environnement : | 8                  |                        |
| Point de départ :                                                                                                                                                                   | Long°'"_           | Lat ° ' " _            |
| Point d'arrivée :                                                                                                                                                                   | Long ° ' " _       | Lat ° ' " _            |
| Communes traversées :                                                                                                                                                               |                    |                        |
|                                                                                                                                                                                     |                    |                        |
|                                                                                                                                                                                     |                    |                        |
|                                                                                                                                                                                     |                    |                        |
|                                                                                                                                                                                     |                    |                        |
|                                                                                                                                                                                     |                    |                        |

Au regard du formulaire rempli, estimez-vous qu'il est nécessaire que votre projet fasse l'objet d'une évaluation environnementale ou qu'il devrait en être dispensé ? Expliquez pourquoi.

| Objet |                                                                                                                                                                                                                                                                                                                                                                                                                                                                                                                                                         |   |  |  |
|-------|---------------------------------------------------------------------------------------------------------------------------------------------------------------------------------------------------------------------------------------------------------------------------------------------------------------------------------------------------------------------------------------------------------------------------------------------------------------------------------------------------------------------------------------------------------|---|--|--|
| 1     | Document CERFA nº14734 intitulé « informations nominatives relatives au maître d'ouvrage ou pétitionnaire » - non publié ;                                                                                                                                                                                                                                                                                                                                                                                                                              | X |  |  |
| 2     | Un plan de situation au 1/25 000 ou, à défaut, à une échelle comprise entre 1/16 000 et 1/64 000 (Il peut s'agir<br>d'extraits cartographiques du document d'urbanisme s'il existe) ;                                                                                                                                                                                                                                                                                                                                                                   | N |  |  |
| 3     | Au minimum, 2 photographies datées de la zone d'implantation, avec une localisation cartographique des prises<br>de vue, l'une devant permettre de situer le projet dans l'environnement proche et l'autre de le situer dans le<br>paysage lointain ;                                                                                                                                                                                                                                                                                                   |   |  |  |
| 4     | Un plan du projet <u>ou</u> , pour les travaux, ouvrages ou aménagements visés aux catégories 5° a), 6° b) et c), 7°, 9°, 10°, 11°, 12°, 13°, 22°, 32, 38° ; 43° a) et b) de l'annexe à l'article R. 122-2 du code de l'environnement un projet de tracé ou une enveloppe de tracé ;                                                                                                                                                                                                                                                                    |   |  |  |
| 5     | Sauf pour les travaux, ouvrages ou aménagements visés aux 5° a), 6° b) et c), 7°, 9°, 10°, 11°, 12°, 13°, 22°, 32, 38° ; 43° a) et b) de l'annexe à l'article R. 122-2 du code de l'environnement : plan des abords du projet (100 mètres au minimum) pouvant prendre la forme de photos aériennes datées et complétées si nécessaire selon les évolutions récentes, à une échelle comprise entre 1/2 000 et 1/5 000. Ce plan devra préciser l'affectation des constructions et terrains avoisinants ainsi que les canaux, plans d'eau et cours d'eau ; |   |  |  |
| 6     | Si le projet est situé dans un site Natura 2000, un plan de situation détaillé du projet par rapport à ce site. Dans les autres cas, une carte permettant de localiser le projet par rapport aux sites Natura 2000 sur lesquels le projet est susceptible d'avoir des effets.                                                                                                                                                                                                                                                                           |   |  |  |

## plan de situation